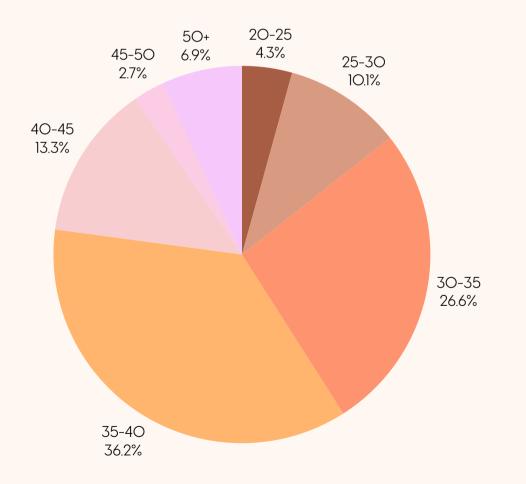

## WHERE WE ARE

WE LAUNCHED OUR FIRST SURVEY, SENT TO +280 PEOPLE, WITH +190 COMPLETED (70% TAKE UP RATE)

THIS DATA SET PROVIDES A DEEP INSIGHT INTO WHERE 30-40-YEAR-OLDS (MAINLY BUT NOT EXCLUSIVELY) ARE ON THEIR LIFE'S JOURNEY, AND WHERE TO FOCUS

## OUR DEMOGRAPHIC