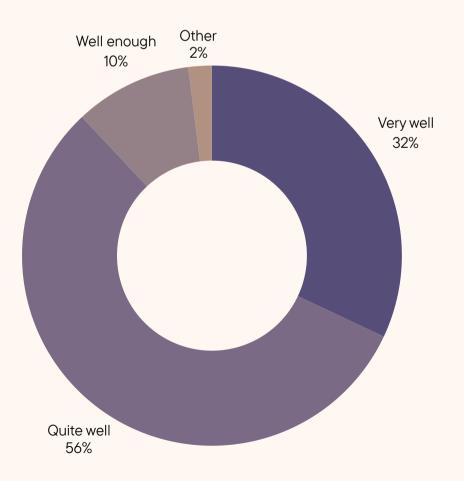

## 63% BELIEVE LIFE COULD BE BETTER

"IT'S COMMON TO BELIEVE THAT LIFE IS A SERIES OF EXTERNAL EXPERIENCES, AND THAT WE MUST LIVE AN OUTWARDLY EXTRAORDINARY LIFE IN ORDER TO HAVE SOMETHING TO SHARE....

.... THE EXPERIENCE OF OUR INNER WORLD IS OFTEN COMPLETELY OVERLOOKED" Some parts going well 33.9%