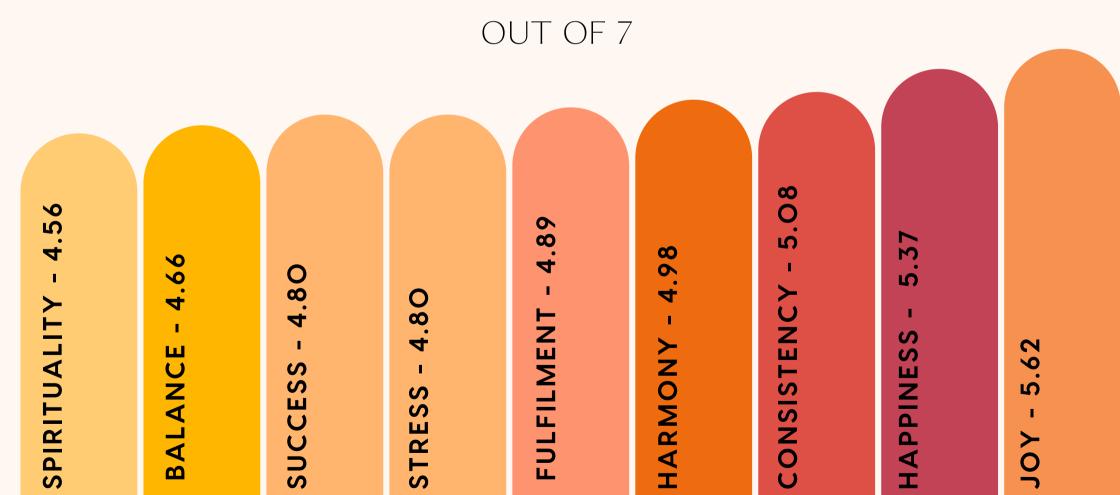

## THE "NINE VIRTUES"

People rated where they indexed across nine pertinent values and states of being

## AV. SCORES

## WHAT IT SHOWS

### JOY AND HAPPINESS RANK HIGHEST

• THEME OF SOLVING FOR SHORT TERM HIGHS VS BUILDING STABLE LONG TERM FOUNDATIONS

### SUCCESS 3RD LOWEST

• GULF BETWEEN WHETHER PEOPLES ENERGIES ARE MOVING THEM CLOSER TO THEIR DREAMS OR TO ACCUMULATING TRANSITORY PLEASURES

### SPIRITUALITY LAST

• WHETHER IT IS DEFINED SOLELY AS NOT BEING RELIGIOUS, PEOPLE DON'T VALUE HAVING PURPOSE OUTSIDE OF THEIR IMMEDIATE SPHERES OF INFI UFNCF