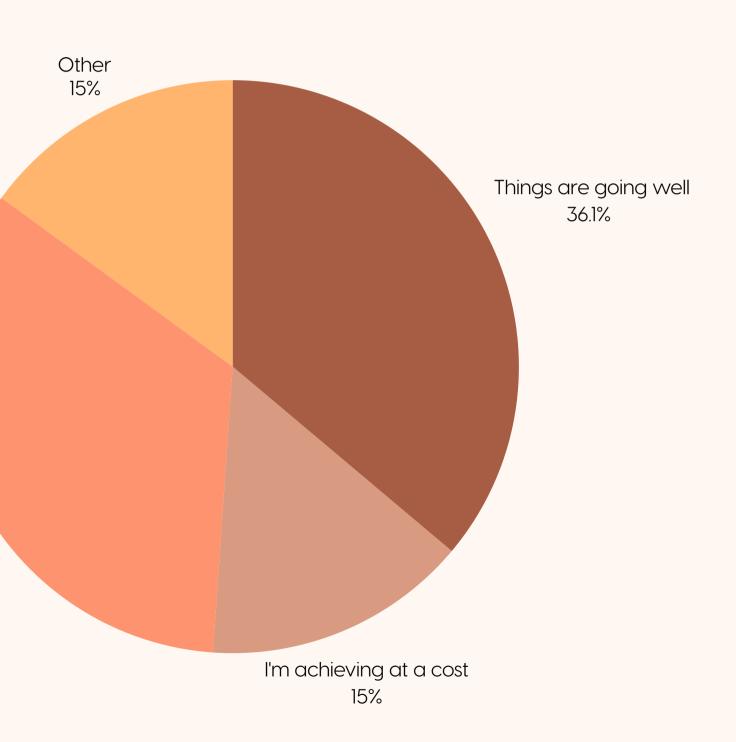

## 63% BELIEVE LIFE COULD BE BETTER

"IT'S COMMON TO BELIEVE THAT LIFE IS A SERIES OF EXTERNAL EXPERIENCES, AND THAT WE MUST LIVE AN OUTWARDLY EXTRAORDINARY LIFE IN ORDER TO HAVE SOMETHING TO SHARE....

.... THE EXPERIENCE OF OUR INNER WORLD IS OFTEN COMPLETELY OVERLOOKED" Some parts going well 33.9%