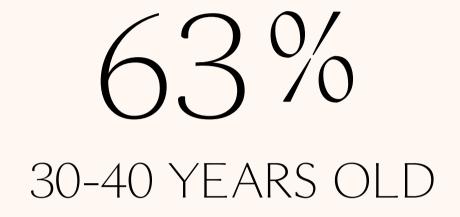

## WHERE WE ARE

WE LAUNCHED OUR FIRST SURVEY, SENT TO +280 PEOPLE, WITH +190 COMPLETED (70% TAKE UP RATE)

THIS DATA SET PROVIDES A DEEP INSIGHT INTO WHERE 30-40-YEAR-OLDS (MAINLY BUT NOT EXCLUSIVELY) ARE ON THEIR LIFE'S JOURNEY, AND WHERE TO FOCUS